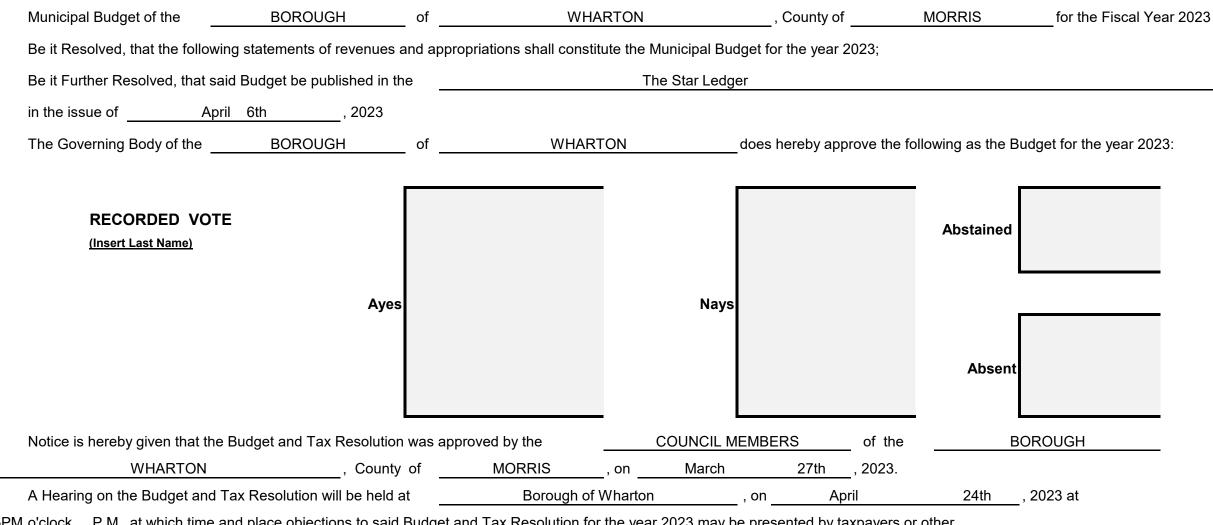

#### MUNICIPAL BUDGET NOTICE

of

<u>7:05PM</u> o'clock <u>P.M.</u> at which time and place objections to said Budget and Tax Resolution for the year 2023 may be presented by taxpayers or other interested persons.