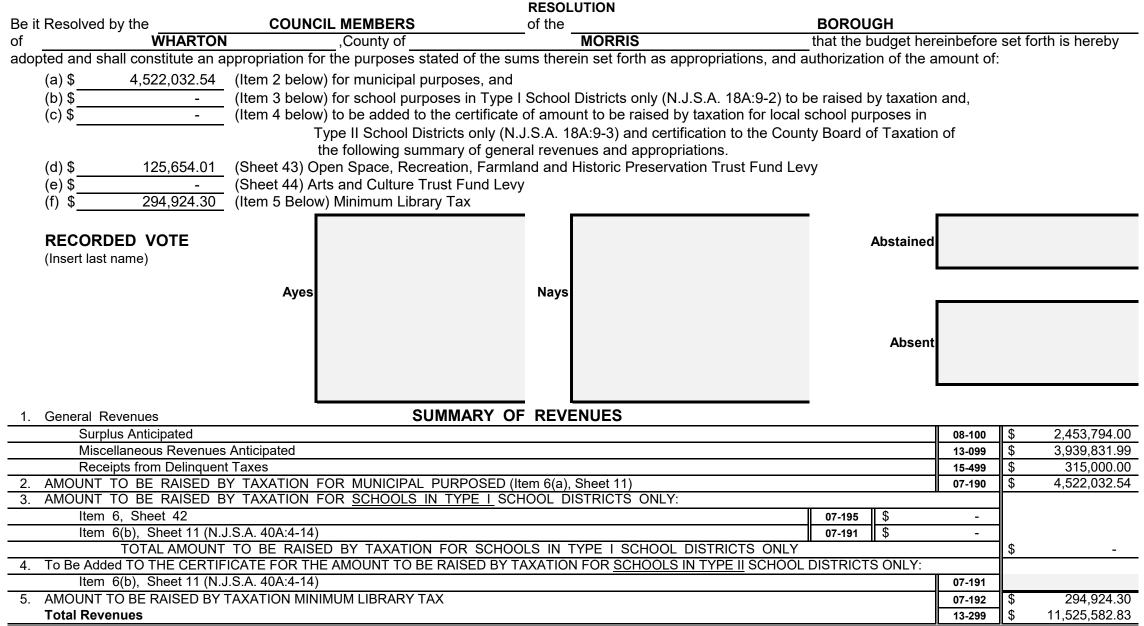

#### SUMMARY OF CURRENT FUND SECTION OF APPROVED BUDGET

|                                                                             |                  |                                                                 | YEAR 2023     |
|-----------------------------------------------------------------------------|------------------|-----------------------------------------------------------------|---------------|
| General Appropriations For: (Reference to item and sheet number should be o | mitted in ac     | Ivertised budget)                                               | xxxxxxxxxxx   |
| 1. Appropriations within "CAPS" -                                           |                  |                                                                 | xxxxxxxxxxx   |
| (a) Municipal Purposes {(Item H-1, Sheet 19)(N.J.S.A. 40A:4-45.2)}          |                  |                                                                 | 6,066,204.60  |
| 2. Appropriations excluded from "CAPS" -                                    |                  |                                                                 | xxxxxxxxxxx   |
| (a) Municipal Purposes {(Item H-2, Sheet 28)(N.J.S.A. 40A:4-53.3 as ar      | nended)}         |                                                                 | 4,549,378.23  |
| (b) Local District School Purposes in Municipal Budget (Item K, Sheet       | 29)              |                                                                 | -             |
| Total General Appropriations excluded from "CAPS" (Item O,                  | Sheet 29)        |                                                                 | 4,549,378.23  |
| 3. Reserve for Uncollected Taxes (Item M, Sheet 29) Based on Estimated      | 96.36%           | Percent of Tax Collections                                      | 910,000.00    |
|                                                                             |                  | Building Aid Allowance 2023 - \$                                |               |
| 4. Total General Appropriations (Item 9, Sheet 29)                          |                  | for Schools-State Aid 2022 - \$                                 | 11,525,582.83 |
| 5. Less: Anticipated Revenues Other Than Current Property Tax (Item 5, Shee | t 11) (i.e. Surp | lus, Miscellaneous Revenues and Receipts from Delinquent Taxes) | 6,708,625.99  |
| 6. Difference: Amount to be Raised by Taxes for Support of Municipal Budget | (as follows      |                                                                 | xxxxxxxxxxx   |
| (a) Local Tax for Municipal Purposes Including Reserve for Ur               | ncollected T     | axes (Item 6(a), Sheet 11)                                      | 4,522,032.54  |
| (b) Addition to Local District School Tax (Item 6(b), Sheet 11)             |                  |                                                                 | -             |
| (c) Minimum Library Tax                                                     |                  |                                                                 | 294,924.30    |
|                                                                             |                  |                                                                 |               |
|                                                                             |                  |                                                                 |               |
|                                                                             |                  |                                                                 |               |
|                                                                             |                  |                                                                 |               |