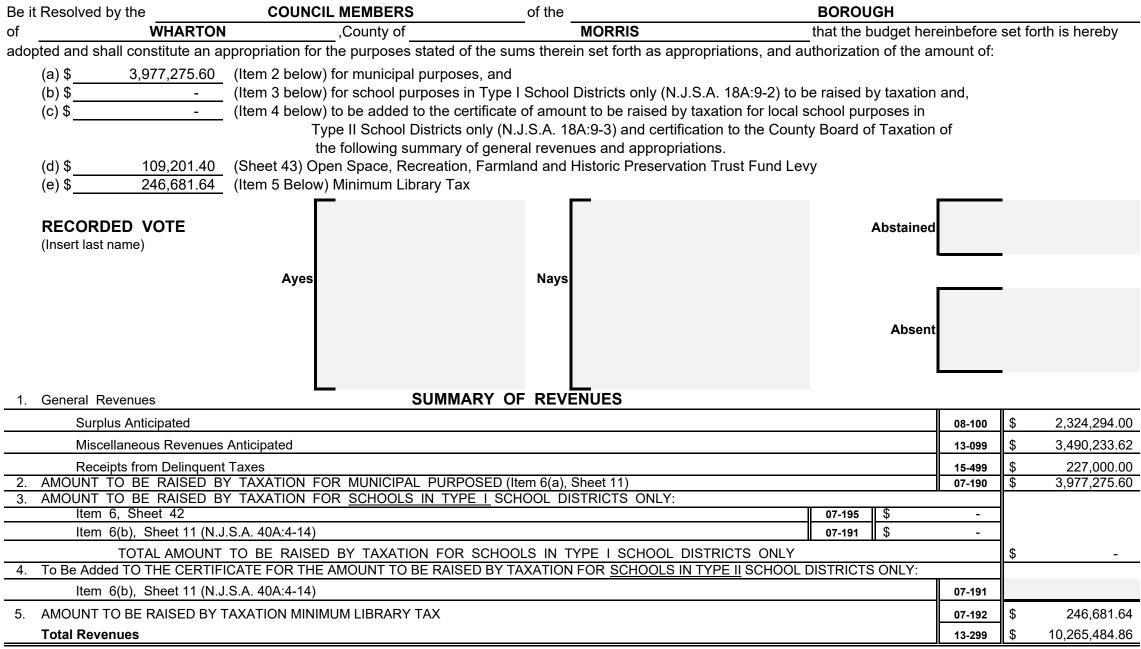

### MUNICIPAL BUDGET NOTICE

| Sectio   | n 1.                                                                         |                           |                       |                               |                           |                        |                           |
|----------|------------------------------------------------------------------------------|---------------------------|-----------------------|-------------------------------|---------------------------|------------------------|---------------------------|
|          | Municipal Budget of the                                                      | BOROUGH                   | of                    | WHARTON                       | , County of               | MORRIS                 | for the Fiscal Year 2020  |
|          | Be it Resolved, that the following st                                        | atements of revenues a    | nd appropriations sha | ll constitute the Municipal E | Budget for the year 2020; |                        |                           |
|          | Be it Further Resolved, that said Budget be published in the The Star Ledger |                           |                       |                               |                           |                        |                           |
|          | in the issue of July 2                                                       | nd, 2020                  |                       |                               |                           |                        |                           |
|          | The Governing Body of the                                                    | BOROUGH                   | of                    | WHARTON                       | does hereby approve       | the following as the l | Budget for the year 2020: |
|          | <b>RECORDED VOTE</b><br>(Insert last name)                                   |                           |                       |                               |                           | Abstained              |                           |
|          |                                                                              | Ayes                      |                       | Na                            | ays                       |                        |                           |
|          |                                                                              |                           |                       |                               |                           | Absent                 |                           |
|          | Notice is hereby given that the Bud                                          | get and Tax Resolution    | was approved by the   | COUNCI                        | L MEMBERS of              | the BC                 | ROUGH                     |
| of       | WHARTON                                                                      | , County                  | of MORRI              | S, onJune                     | e <u>8th</u> , 20         | 20.                    |                           |
|          | A Hearing on the Budget and Tax F                                            | Resolution will be held a | t Bo                  | rough of Wharton              | , onJuly                  | 13th,                  | 2020 at                   |
| 7:00     | o'clockat which time and                                                     | place objections to said  | Budget and Tax Resc   | olution for the year 2020 ma  | y be presented by taxpay  | ers or other           |                           |
| interest | ed persons.                                                                  |                           |                       |                               |                           |                        |                           |

#### SUMMARY OF CURRENT FUND SECTION OF APPROVED BUDGET

|                                                                              |                                                                               | YEAR 2020     |
|------------------------------------------------------------------------------|-------------------------------------------------------------------------------|---------------|
| General Appropriations For: (Reference to item and sheet number should be or | nitted in advertised budget)                                                  | xxxxxxxxxxx   |
| 1. Appropriations within "CAPS" -                                            |                                                                               | xxxxxxxxxxxx  |
| (a) Municipal Purposes {(Item H-1, Sheet 19)(N.J.S.A. 40A:4-45.2)}           |                                                                               | 5,370,007.60  |
| 2. Appropriations excluded from "CAPS" -                                     |                                                                               | xxxxxxxxxxx   |
| (a) Municipal Purposes {(Item H-2, Sheet 28)(N.J.S.A. 40A:4-53.3 as am       | ended)}                                                                       | 4,064,477.26  |
| (b) Local District School Purposes in Municipal Budget (Item K, Sheet 2      | 29)                                                                           | -             |
| Total General Appropriations excluded from "CAPS" (Item O, S                 | heet 29)                                                                      | 4,064,477.26  |
| 3. Reserve for Uncollected Taxes (Item M, Sheet 29) Based on Estimated       | 96.31% Percent of Tax Collections                                             | 831,000.00    |
|                                                                              | Building Aid Allowance 2020 - \$                                              |               |
| 4. Total General Appropriations (Item 9, Sheet 29)                           | for Schools-State Aid 2019 - \$                                               | 10,265,484.86 |
| 5. Less: Anticipated Revenues Other Than Current Property Tax (Item 5, Sheet | 11) (i.e. Surplus, Miscellaneous Revenues and Receipts from Delinquent Taxes) | 6,041,527.62  |
| 6. Difference: Amount to be Raised by Taxes for Support of Municipal Budget  | as follows)                                                                   | xxxxxxxxxxx   |
| (a) Local Tax for Municipal Purposes Including Reserve for Un                | collected Taxes (Item 6(a), Sheet 11)                                         | 3,977,275.60  |
| (b) Addition to Local District School Tax (Item 6(b), Sheet 11)              |                                                                               | -             |
| (c) Minimum Library Tax                                                      |                                                                               | 246,681.64    |
|                                                                              |                                                                               |               |
|                                                                              |                                                                               |               |
|                                                                              |                                                                               |               |
|                                                                              |                                                                               |               |